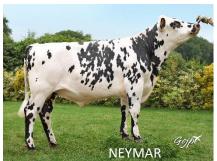

#### TOP CONFORT LIB

NEWGEN NEYMAR LOSANGELES

# NEYMAR (AB, A2A2), confirms its universal FITNESS

NEYMAR represents one of the best genetic combination to bring absolutely healthy feet and legs +1.5 with strong hooves and easy locomotion. NEYMAR is perfectly recommended for high grazing system with his moderate height, strong rumps, high reproduction and easy calvings.

Other advantages: Available in SEXED semen, Protein, Milk, Frame