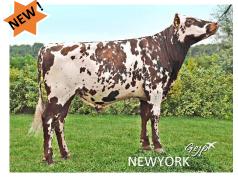

# NEWYORK Sexed, SUPERB milk production and top ISU 168

New internationally available bull, NEWYORK (AB, A2A2), 3<sup>rd</sup> in Ranking of the Normande breed. Available only in sexed semen.

NEWYORK is very well-balanced high milk production 970 kg with interesting value protein +0.14% & fat +0.05%, type +1.7, udder +1.9, feet and legs +1.3, health +1.1. A bull really adapted for high production system grazing or intensive conditions.

Other advantages: Easy Calvings Bull, healthy udder