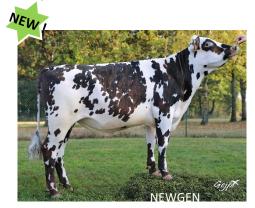

# TOP CONFORT LIB NEWGEN, a COMPLETE bull

New available bull, NEWGEN (BB, A2A2) is the solution to improve health.

He brings good type +1.3 with very nice and healthy udder +1.5, feet and legs +0.9 with very good feet angle +1.2 and locomotion +1. All of this is associated with a good production level and protein +0.18%. He is a top bull adapted for intensive dairy conditions as well as full grazing system.

Other advantages: Calving Ease Bull, Somatic Cells Score, Clinical Mastitis