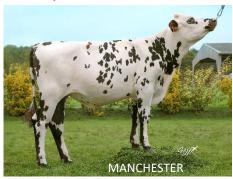

# TOP QUALI LIB MANCHESTER confirms his leadership to get the HIGHEST MILK VALUE

MANCHESTER (BB, A1A2) represents one of the best genetics to bring high milk value through protein +0.16% & fat +0.38% with interesting milk production. MANCHESTER brings a perfect strength and overall type either for its nice and healthy udder +1.1 and very sound feet & legs +1.3.

A bull really adapted to produce top milk for cheese!

A strong dam family, the same dam than the N°1 ISU NAVIDAD.

Other advantages: Ketosis, Mastitis