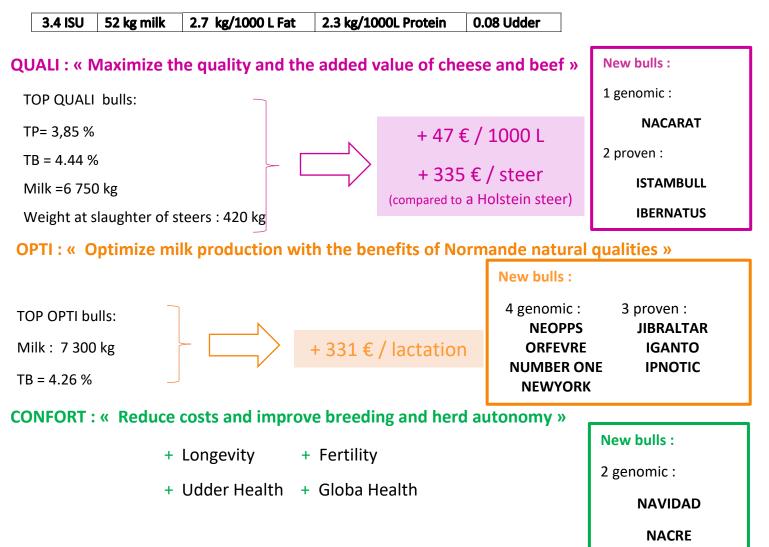

# QUALI : ISTAMBULL : The NEW N°1 proven bull (ISU 162, AB, A2A2)

Exceptional dual purpose bull : +454 kg, +0.08% Fat, +0.01% Protein, +1.6 Beef Value.

ISTAMBULL brings good type +1.0 with a very good udder health +1.5 and heifers fertility +0.9. He is adapted for pure-breed breedings who are looking for milk or beef values.

### NACARAT : The bull for cheesemaking (ISU 153, BB, A2A2)

New available bull in SEXED and CONVENTIONAL semen, with high milk qualities: +0.27% Fat, +0.13% Protein, +593 kg who brings exceptional Feet & Legs +1.8. NACARAT gives beautiful type +1.5, very good fore udder attachment +1.3, treats placement +2.0 and easy calving 90. He is advised in pure or cross breedings who wants milk with more proteins and fat.

### NEOPPS : New N°1 in milk production !! (ISU 152, BB, A2A2)

New available bull in SEXED and CONVENTIONAL semen, he brings an unbelievable milk production +1442 kg with +0.04% Protein. NEOPPS gives good type +0.7 with udder balanced +0.8 and very good attachments +1.7 and easy calving 90. It's a bull adapted for high dairy systems.

### ORFEVRE: New ISU N°1, jewel available only in SEXED (ISU 169, BB, A2A2)

New internationally available bull, 1<sup>st</sup> in Ranking of the Normande breed, ORFEVRE is available only in SEXED semen.

He is very well-balanced with high milk production +932 kg and interesting values for Protein +0.10% & Fat +0.11%, Beef +1.3, Type +1.2, Udder health +1.2.

### NUMBER ONE : (ISU 155, BB, A2A2)

NUMBER ONE brings a lot of milk +904 kg with protein +0.12%. He gives exceptional Feet & Legs +1.7 with a locomotion at +1.6., udder +0.9 with good attachments +0.9. He has very good functional traits : +0.8 ketosis, +0.7 longevity and easy calving 90. NUMBER ONE is really adapted for intensive system.

#### NAVIDAD : ISU N°3, a complete bull (ISU 165, AB, A2A2)

NAVIDAD brings milk +792 kg with exceptional beef value +1.5 and muscularity +2.1 He is very incredible in type +1.8, Feet & Legs +1.5, Udder health +1.3, Fertility +0.7.

#### NACRE : The bull of robustness (ISU 160, BB, A2A2)

NACRE brings a strong udder health +1.2, longevity +1.1, speed milking +1.1 and easy calving 91. With all of this, he gives spectacular udder +1.9, well-balanced and high, type +2.1, good locomotion +1.0 and good milk production +532 kg.