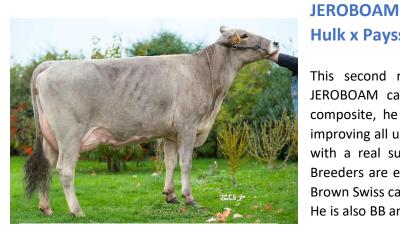

### Hulk x Payssli x Nesta

This second run with daughters confirms the great udders JEROBOAM can put on his daughters! Now with +1.5 udder composite, he ranks in the top 20 of worldwide proven bulls, improving all udder traits. His daughters are just normal for frame with a real superior fertility at +1.4 and good milking speed. Breeders are extremely satisfied with them, easy going cows like Brown Swiss can do. He is also BB and A2A2