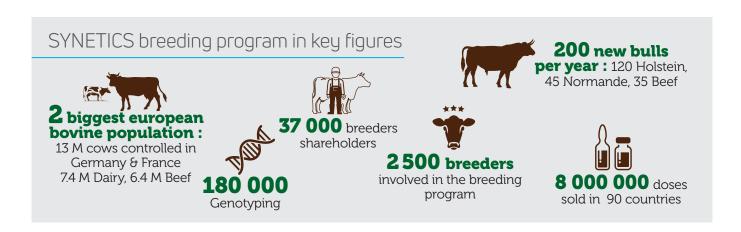

proof run marks the real start, on 1 January 2023, of the new European cattle breeding cooperative SYNETICS, created by EVOLUTION and MASTERRIND. Discover the SYNETICS genetic offer combining performance, sustainability and innovation with a diversity to fit each breeding system.



**SYNETICS**, a diverse and compelling genetic cooperative which contributes to feeding the global population and provides value by creating products and solutions, fulfilling a wide range of needs for sustainable cattle farming and climate-friendly, efficient and trouble-free cattle.

**SYNETICS** genetic line-up associates bulls created by EVOLUTION and MASTERRIND programs, designing a major genetic offer in Europe dedicated to support farmers in achieving their business goals, while enjoying work and life.



Synetics creates and distributes genetics in partnership with:

















# **NORMANDE PROOF RELEASE**





DECEMBER 2022

## **Synetics: the best of the Normande**

100% of the TOP 15 of Normande breed

| N°1: | SAUVIGNON | 197 ISU |
|------|-----------|---------|
| N°2: | SAVIGNY   | 192 ISU |
| N°3: | RAPHAELO  | 190 ISU |
| N°4: | ROISOLEIL | 188 ISU |
| N°5: | PICASSO   | 188 ISU |
| N°6: | PLACEBO   | 187 ISU |

SYNETICS increases EVOLUTION selection breeding program performances for the Normande breed.

- By strengthening with expert selection tools accessible at a shared cost on a large scale
- By enhanced funding of the breeding program with access to more international opportunities

### News: 1st Polled genetic available for the Normande Breed!

After 12 years of work an