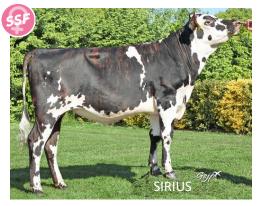

## **SIRIUS (182 ISU, BB & A2A2)**

#### "Authentic Normande bull"

SIRIUS brings all qualities sought for a Normande bull

- Dual purpose qualities: +880 kg & +0.45% Fat & +0.23% Protein & +0.5 Beef
- TOP Grazing type: +2.6 Type & +0.3 Stature & +1.7 Feet&Legs
- Amazing fertility: +1.9 and easy calving 92