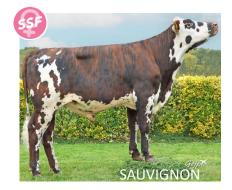

## SAUVIGNON (197 ISU, BB & A1A2), SSF only

#### "TOP ISU bull"

SAUVIGNON is the new N°1 available of the Normande breed

- Milk production: +1389 kg & +0.19% Fat & +0.12% Protein
- Type: +1.2; Beef: +2.3
- Calving ease: 87 => only on cows