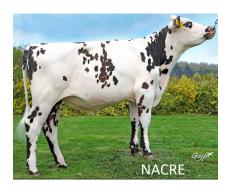

## **NACRE (158 ISU, BB & A2A2)**

## "Type maker "

NACRE gets his 153 first daughters and confirms the type profile

- Milk production +415 kg with +0.19% Fat
- Amazing type +2.1 with beautiful udders +1.9 & impressive frame +1.2
- Easy calving: 91 & Gestation Length -6