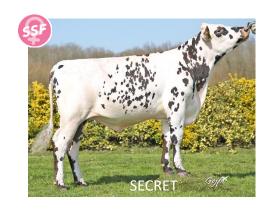

### SECRET (170 ISU, A2A2 & BB), SSF only

### "SECRET of qualities"

SECRET brings modernity in type

- Dual purpose Milk: + 1 020kg & Beef: +0.6 & SAMA +1.5
- Quality of milk: +0.3% Prot% & +0.22% Fat%
- Easy calving : 90 & -4 days in Gestation Length