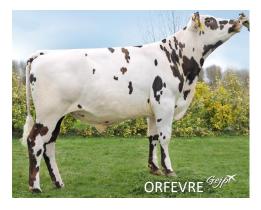

#### **ORFEVRE (172 ISU, BB & A2A2)**

#### "Daughters with dairy profile"

ORFEVRE has 37 daughters and confirms the dairy profile

- High milk: +1229 kg with 0.14% Protein and +0.02% Fat
- Beautiful udder: +0.6, type +1.4, balanced frame +1.3
- Calving ease 89