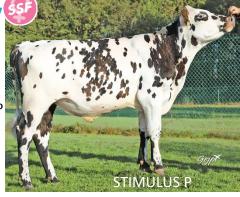

### News: 1st Polled genetic available for the Normande Breed!

After 12 years of work and investment by EVOLUTION, SYNETICS can offer, now, the 1st polled Normande bull: STIMULUS P. This novelty in Normande breed will allow societal challenges about animal welfare and improve the quality of breeders' work.

**STIMULUS P** 

Nacre x Navidad x Game Over x Gameiro x Foirail

## STIMULUS P (151 ISU BB&A2A2 polled), SSF only

#### "First Normande polled bull"

STIMULUS P is the first Normande bull polled available

- Complete production profil: +838 kg milk with +0.11% Fat & +0.1% Prot%
- Grazing type: +1.3, Beautiful udders: +1, moderate frame +0.7
- Easy calving 91 & high fertility +1.2