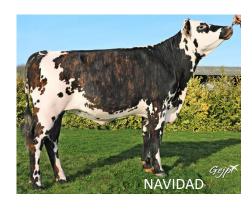

#### **NAVIDAD** (173 ISU, AB & A2A2)

#### "Dual purpose type"

Navidad gets 40 daughters with a beautiful type and confirms dual purpose profile

- Milk +841 kg & +0.09% Protein & Beef +2.3
- Beautiful daughters: +2.4 Type, +2.2 Feet&Legs
- Fertile daughters +1.6, Easy Calving 90