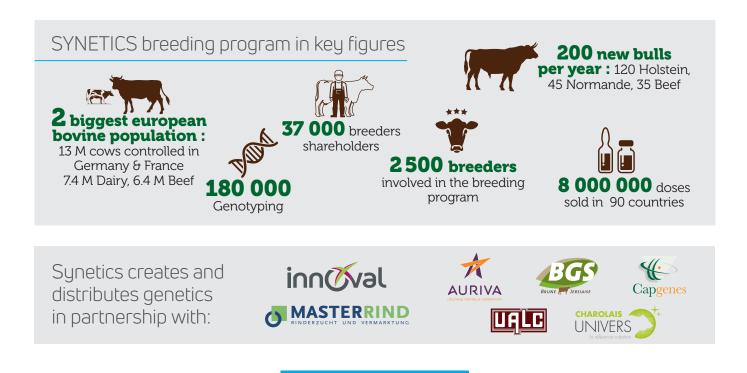

proof run marks the real start, on 1 January 2023, of the new European cattle breeding cooperative SYNETICS, created by EVOLUTION and MASTERRIND. Discover the SYNETICS genetic offer combining performance, sustainability and innovation with a diversity to fit each breeding system.



**SYNETICS**, a diverse and compelling genetic cooperative which contributes to feeding the global population and provides value by creating products and solutions, fulfilling a wide range of needs for sustainable cattle farming and climate-friendly, efficient and trouble-free cattle.

**SYNETICS** genetic line-up associates bulls created by EVOLUTION and MASTERRIND programs, designing a major genetic offer in Europe dedicated to support farmers in achieving their business goals, while enjoying work and life.





# WHAT'S NEW AFTER THE 2022 DECEMBER PROOF RUN ?

### SYNETICS IS LEADER OF THE EUROPEAN RANKINGS

#### LEADER OF THE ISU RANKING

81 bulls > 210 ISU belong to SYNETICS Among them : 38 are already available in conventional and/or sexed semen

SYNETICS has 2 of the TOP 3 ISU : SURIBAY P at +231 ISU and TORNADO at +229 ISU

#1 POLLED = SURIBAY P at +231 ISU → Available in sexed semen
#1 RED = TIME RED at +216 ISU
#1 RED PP = SHO RED PP at +201 ISU → Available in sexed and conventional semen

We provide 10 Pp sires > 210 ISU and 4 PP sires > 200 ISU We provide 6 RED sires > 200 ISU

#1 and #2 Milk and INEL > 210 ISU : SANPEY and SALAH at +2247 kg and +1922 kg #1 Type : RAMSES RF at +4.9

#### **MAJOR PLAYER IN THE EUROPEAN RANKING**

RZG : SYNETICS has the #3 CAPITOL at +164 RZG and the #