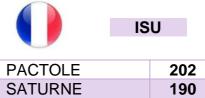

# A great Brown Swiss run with the first bull over 200 ISU points!

With this last run of the year, genomic values of our Brown Swiss line up are reaching to the top. PACTOLE is now 202 in ISU, gaining 8 points, still leading the pack! There are also 6 more bulls over 180 pts ISU that combine great volumes of solids, fitness and complete type: OPTIMAL, LBB RALICE, RULLY, PISTON, ROCKY and the newcomer SATURNE:

## SATURNE, a top new Optimal son

**Optimal x Ifeeling x Vigor** 

MADMOISELLE, SATURNE'S DAM

Born at Gaec Brast in Aveyron, SATURNE will appeal to dairymen looking for a high level of production without sacrificing components and fitness traits. IFEELING Madmoiselle, his dam, has just completed her 4<sup>th</sup> lactation in 305 days at 10,318 kg with 4.75 %F and 3.89 %P. In her pedigree we find Vigor IGELLE VG 86 and Jolt CHANTELLE VG 87, going directly back to the famous Hussli TIGELLE EX 90 and its 130,000 kg lifetime production! SATURNE is the worthy heir of this extremely reliable family which has already delivered the proven bull ISOLD and more recently NO DECIBEL, which daughters are entering into production with stunning udders. He is one of the rare bulls to combine a high milk potential with very positive components while improving longevity and fertility. The udders will be high and well attached, with perfect teats in size and position. His daughters will be of a more moderate size and he will also bring good feet and legs. He ranks very well in Switzerland at 1437 GZW CH and in Germany at 126 GZW. He has the sought-after BB and A2A2 caseins, available only sexed from January.