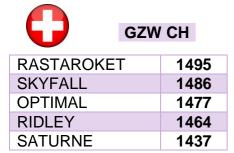

#### SKYFALL **Optimal x Loustic x Anibal** aAa 615243

He ranks at the top of several genomic lists, with 1486 GZW CH he is in the top 5 in Switzerland and number 7 of foreign bulls in Germany at GZW 133. He comes from the family of Zeus CH ZEA EX 94, dam of Fun ABF, she produced 117,943 kg in her career at 4.68 %F and 3.62 %P! SKYFALL is a complete bull on all traits and which presents an interesting milk potential, along with improving fertility and longevity. He will also sire excellent top lines and good feet and legs. The udders will be high and very well attached, the teats with a short tendency will have to be taken into account in the mating. An interesting asset is the good muscularity combined with high production. He offers the sought-after BB and A2A2 caseins, available sexed semen.

## SATURNE, a top new Optimal son

**Optimal x Ifeeling x Vigor** 

MADMOISELLE, SATURNE'S DAM

Born at Gaec Brast in Aveyron, SATURNE will appeal to dairymen looking for a high level of production without sacrificing components and fitness traits. IFEELING Madmoiselle, his dam, has just completed her 4<sup>th</sup> lactation in 305 days at 10,318 kg with 4.75 %F and 3.89 %P. In her pedigree we find Vigor IGELLE VG 86 and Jolt CHANTELLE VG 87, going directly back to the famous Hussli TIGELLE EX 90 and its 130,000 kg lifetime production! SATURNE is the worthy heir of this extremely reliable family which has already delivered the proven bull ISOLD and more recently NO DECIBEL, which daughters are entering into production with stunning udders. He is one of the rare bulls to combine a high milk potential with very positive components while improving longevity and fertility. The udders will be high and well attached, with perfect teats in size and position. His daughters will be of a more moderate size and he will also bring good feet and legs. He ranks very well in Switzerland at 1437 GZW CH and in Germany at 126 GZW. He has the sought-after BB and A2A2 caseins, available only sexed from January.