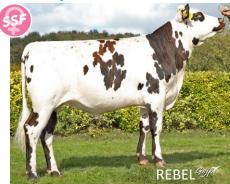

# REBEL (176 ISU, AB & A2A2)

#### "fertility specialist"

REBEL is the best combination Milk & Fertility & Fat

- Milk production : +1337 kg & +0.29% Fat & +0.06% Protein
- Fertility : +2.0
- Strong attached udders : +1.7 & +1.2