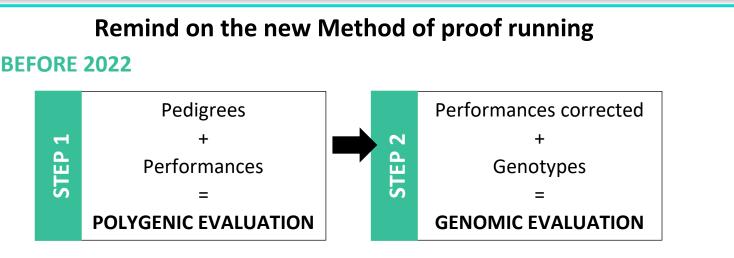

- **18** bulls in the TOP 20 of the breed
- ✤ A diversity of bulls available in Sexed

With polygenic then genomic evaluation there was **a bias in genetic progress** because of a genomic pre-selection who was not taken into account.

#### FROM 2022