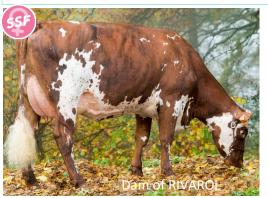

# RIVAROL (177 ISU, AB & A2A2)

"The top Milk / Type ratio"

RIVAROL brings strong type qualities with high milk production

- High milk : +1 448 kg with +0.15% Fat
- TOP type : +2.0, Beautiful udders : +1.5, strong frame+1.4