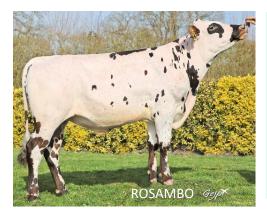

# ROSAMBO (172 ISU, BB & A2A2)

#### "A complete profile"

ROSAMBO has a modern type and is easy to mate

- Dual purpose qualities : +1 221 kg &+0.08% Fat & +0.10% Protein
- Udder health :+ 2.1, Health : +1.5
- Functional udder : +1.5 Udder Depth, +1.4 Udder balance