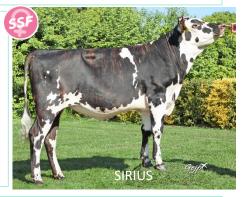

# **SIRIUS** (181 ISU, BB & A2A2)

"the authentic Normande bull"

SIRIUS brings all qualities sought for a Normande bull

- Dual purpose qualities : +928 kg & +0.43% Fat & +0.22% Protein & +0.2 Beef
- TOP Grazing type : +2.6 Type & +0.4 Stature & +1.6 Feet&Legs
- Amazing fertility : +1.7 and easy calving 92