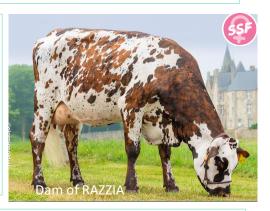

### RAZZIA (183 ISU, BB & A2A2)

"attractive profile"

RAZZIA comes from a famous family worked by Evolution

- Milk quality : +1268kg 0.38% Protein & +0.32% Fat & SAMA +3.0
- Dairy type with moderate stature +0.3 : +1.9 Feet&Legs, +1.5 Udders