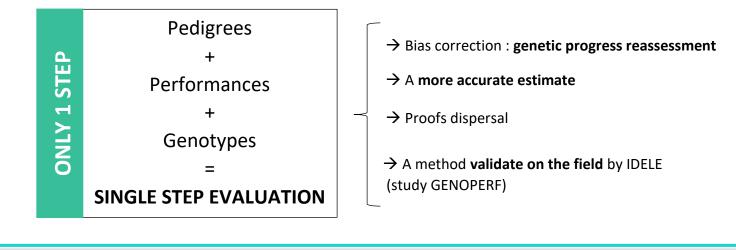

- **18** bulls in the TOP 20 of the breed
- ✤ A diversity of bulls available in Sexed

With polygenic then genomic evaluation there was **a bias in genetic progress** because of a genomic pre-selection who was not taken into account.

#### FROM 2022