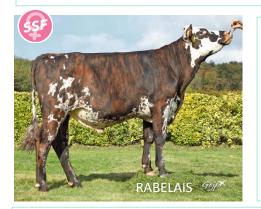

# RABELAIS (181 ISU, BB & A1A2)

"the ideal original in pedigree"

RABELAIS brings a top balance Milk / Type / Health

- Milk production : +1371 kg & +0.09% Fat & +0.03% Protein
- Type : +1.5 ; Udder : +1.0 ; Feet&Legs : +1.5
- Extra easy calving : 92