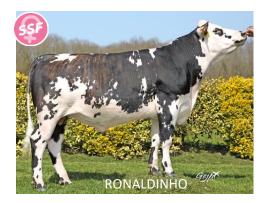

# RONALDINHO (175 ISU, BB & A1A2)

#### "the grazing systems bull"

RONALDINHO has a modern type and is easy to mate

- Dual purpose qualities : +861 kg &+0.24% Fat & +2.2 Beef
- Grazing type : -0.1 Stature & +0.9 Chest width & -5 days Gestation length
- Easy calving 92