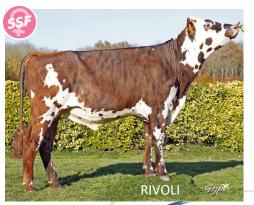

# **RIVOLI** (181 ISU, AB & A2A2)

"Attractive porfile"

RIVOLI produces beautiful daughters with milk guality

- Milk quality : +0.18% Fat & +0.20% Protein & +1 210 kg
- Beautiful daughters : +2.3 Type, +2.1 Udder, +1.3 Feet&Legs
- Fertile daughters +1.0