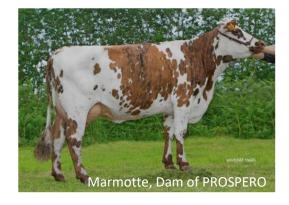

## **Bulls with Fertimax availability**

- PROSPERO (145 ISU, BB & A2A2)
- NOCTUS (125 ISU, BB & A2A2)
  - PAIMPONT (152 ISU, BB & A2A2) february 2022