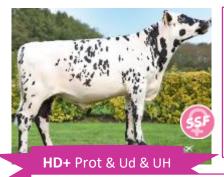

#### PUBLIVAL (169 ISU, BB & A2A2): TOP ISU bull

PUBLIVAL is a real booster bull for health +1.4 Udder Health, +1.0 Reproduction, +1.1 Longevity. He brings also a complete profile in milk production: +752 kg Milk, +0.06% Protein% and +0.02% Fat%. About type, daughters will be adapted for grazing systems with moderate stature +0.3, strong Udders +0.7 and functional Feet & Legs +0.4. PUBLIVAL can be used on heifers and cows thanks to a calving ease at 92!