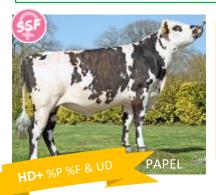

## PAPEL (158 ISU, BB & A2A2): Milk + Fat + Protein

PAPEL brings high rates in Fat +0.34% and Protein +0.20% with good quantity of milk +759kg. Daughters will have strong Udders +1.1 and Feet&Legs +1.2 to produce up to intensive systems. About the frame, they will be adapted for a diversity of systems thanks to moderate stature -0.3. PAPEL can be used on heifers and cows, available in sexed semen and conventional.