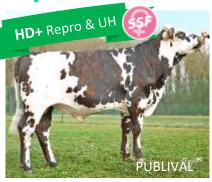

#### PUBLIVAL (169 ISU, BB & A2A2): TOP ISU bull

PUBLIVAL is a real booster bull for health +1.4 Udder Health, +1.0 Reproduction, +1.1 Longevity. He brings also a complete profile in milk production: +752 kg Milk, +0.06% Protein% and +0.02% Fat%. About type, daughters will be adapted for grazing systems with moderate stature +0.3, strong Udders +0.7 and functional Feet & Legs +0.4. PUBLIVAL can be used on heifers and cows thanks to a calving ease at 92!