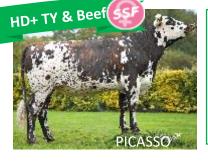

#### PICASSO (170 ISU, BB, A2A2): TOP Grazing bull

PICASSO is a TOP ISU bull who brings dual purpose character with +693 kg Milk and +1.6 Beef. The daughters' type will be complete with strong and healthy udders +1.6 Fore Attachment, +0.7 Balance, +1.7 SAMA... The frame is adapted for grazing systems with moderate stature +0.2 and nice widths +1.0. PICASSO can be used on heifers and cows with a calving ease at 92!