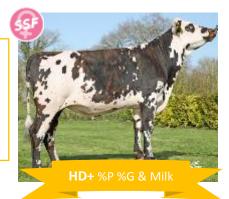

#### PICASSO (170 ISU, BB, A2A2): TOP Grazing bull

PICASSO is a TOP ISU bull who brings dual purpose character with +693 kg Milk and +1.6 Beef. The daughters' type will be complete with strong and healthy udders +1.6 Fore Attachment, +0.7 Balance, +1.7 SAMA... The frame is adapted for grazing systems with moderate stature +0.2 and nice widths +1.0. PICASSO can be used on heifers and cows with a calving ease at 92!