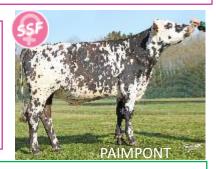

## PAIMPONT (152 ISU, BB, A2A2): TOP milk quality and Type bull

PAIMPONT brings rich milk +0.26% Fat & +0.11% Protein in quantity +632 kg. He transmits also exceptional type +1.7 and functional Feet&Legs +0.7 with magnificent udders +2.0! He gets good beef value +0.5. And he is recommended on both cows and heifers with his Calving Ease at 92!