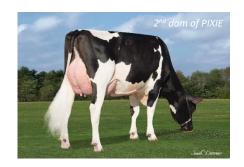

### **PIXIE: MODERN SIRE EXCEPTIONAL IN MILK**

GAMECHANGER x TRACER x VG85 DELTA

#### 2789 GTPI - 679 NM\$

PIXIE is now available in **conventional** semen. He comes from the productive family of Sully Shottle Otomique VG-87 and he did inherit milk from his maternal line. Indeed, he provides an incredible milk production level combined with a modern type and good functional traits.

+1740 MILK +0.7 FI +1.6 SCE +0.82 UDC -0.08 STA +0.13 STR