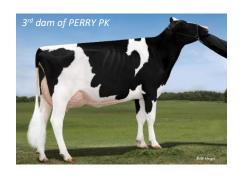

#### PERRY PK: BEST COMBINAISON OF TYPE AND MILK

DISCJOCKEY x HOTLINE x VG87 DELTA

2848 GTPI - 635 NMS

PERRY PK is now available in conventional semen with the exception of Europe where it will only be available from June 2021. He comes from the renowned family of Larcrest Crimson EX-94 which has many bulls in AI and has proven herself as a great broodcow in the maternal line.

**+2.65** SCS **+2.24** PTAT +1210 MILK +4.8 PI +2.17 UDC +0.45 FLC

He provides an exceptional type supplemented by outstanding udders particularly well-attached. He is well-rounded in production traits with high milk volume. He is the ideal bull that offers so much type and milk.

He performs in many genetic evaluations like in Italy, in France, in Canada, in England, in Spain, in Poland, etc. with always the same characteristics: a lot of milk and an exceptional type.

+3670 LPI