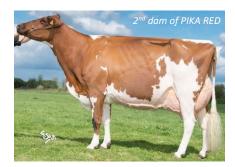

#1 RED is PIKA RED with +199 in ISU  $\rightarrow$  available in sexed semen

**PALMA P** and **PLESLIN P**  $\rightarrow$  2 new **POLLED** bulls > +190 ISU both available in sexed semen.

**9 bulls of the TOP 10 PROVEN** (95% REL) are **EVOLUTION** (LOUXOR, LEVIS, JINGLE, HOSPADOR, LIFTING, JETSET, JURIDIK, JAPIRO, HURION ISY)  $\rightarrow$  EVOLUTION genetics is truly reliable!

PIKA RED is available in sexed semen. This amazing red Holstein bull comes from the same family as NOUCHIK and NANCY RED. He builds cows that are harmonious in the type (+2.0) with an incredible health (+1.7) and a good production balance.