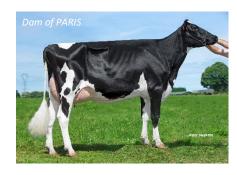

#### **PARIS: IDEAL FOR FUNCTIONAL COWS**

TOPNOTCH x VG86 RUBICON x MCCUTCHEN

#### 2765 GTPI - 612 NM\$

PARIS is available in **conventional** semen. He comes from the same family as HAMMIG ISY and JINGLE from the American cow Cooks-Valley Rotate Bluebil EX-93.

+796 MILK +6.0 PL +2.9 DPR +1.82 UDC +1.7 SCE +1.5 RLI

Like his previous dams, his daughters will be very healthy and particularly fertile. PARIS provides superb udders, particularly functional and well-attached. His daughters will have a long productive life thanks to optimal health traits.