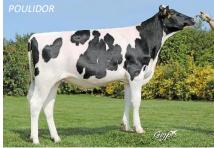

### **POULIDOR: BALANCED AND EASY TO USE**

NEWSTAR x BALDUR x DRANCE ISY

POULIDOR has a very original pedigree. He offers long dairy careers as his ascendants which did an average of 5 lactations over 4 generations. He is now available in sexed semen.

+0.26 % PROT +0.19 % FAT A2A2 +3.3 UDC +1.5 RLI **+1.7** FERTI