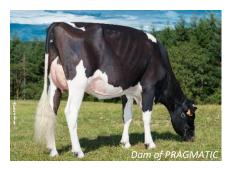

### **PRAGMATIC: INCREDIBLE TYPE**

NEWSTAR x BATTLECRY x DEFEND SSI

This son of NEWSTAR provides an incredible type thanks to outstanding udders, great feet and legs and a super-balanced frame. He is now available in conventional semen.

+729 MILK A2A2 +3.3 CEL +4.1 TYPE +3.6 UDC +1.7 FLC

PERIGNE is newly coming in sexed semen. He combines a significant production (+1063) with an excellent health (+1.4). He provides suitable udders for robotic milking with ideal teat length and placement. He comes from the renowned family of HICKORYMEA SHOTTLE OVADA VG86 which transmitted long dairy careers and high classifications.