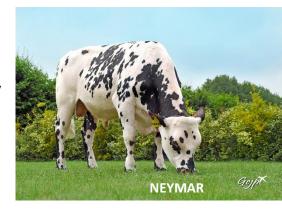

#### **NEYMAR confirms its universal FITNESS**

**NEYMAR** (AB, A2A2) represents one of the best genetic combination to bring absolutely healthy feet and legs (+1.6) with strong hooves and easy locomotion. He is perfectly recommended for high grazing systems with his moderate height, strong rumps, high reproduction (+1.3) and easy calvings (91)

Other evidence to use NEYMAR: his top protein contents +0.2% and good availability in sexed semen.