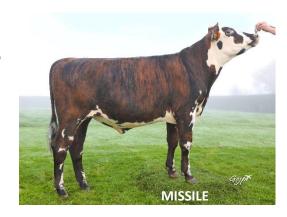

### MISSILE, total HEALTH

**MISSILE** (AB, A2A3) brings a strong solution to improve health . He is one of the best to improve cell counts (+1.7), reproduction -+0.9) associated with good production level perfectly well balanced between volume, protein and fat contents.

2 other benefits with MISSILE : his open pedigree (Julio x Flaman Isy) and his new availability in sexed semen